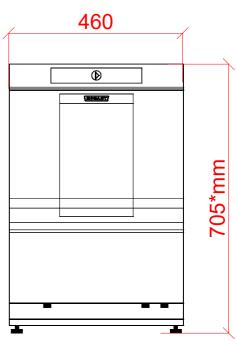

## Notes

APPROX WEIGHTS:

EMPTY: 50kg's WITH WATER: 64kg's \*+40mm

PLOT SCALE: 1:10