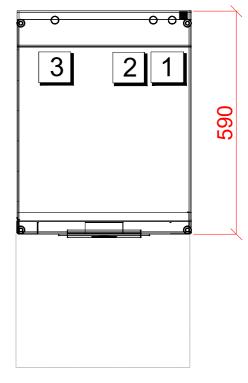

#### Water

22mm CONNECTION VIA 2 METRE FLEXIBLE HOSE, FEMALE TERMINATION.

WATER SUPPLY 10°C TO 65°C @ 0° - 3° CLARK MAX. 0.5 TO 10.0 BAR MAX. INITIAL TANK FILL 8 LITRES.

RINSE WATER USAGE 1.9 LITRES PER CYCLE. MAX USAGE 110 LITRES PER HOUR.

## Other Services

RINSE AGENT HOSE - 2.5 METRE FLEXIBLE. DETERGENT HOSE - 2.5 METRE FLEXIBLE.