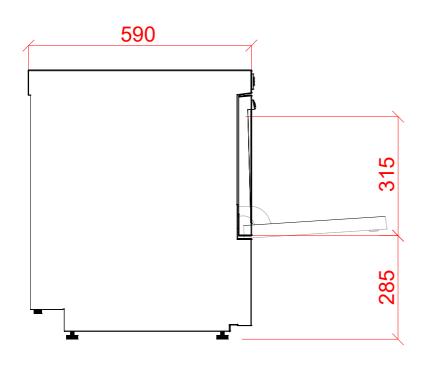

## 2 Drain

DRAIN - 1.75 METRE FLEXIBLE HOSE TO A 40mm TRAPPED STANDPIPE 600mm MAX A.F.F.L

FLOW RATE 30 LITRES PER MINUTE.